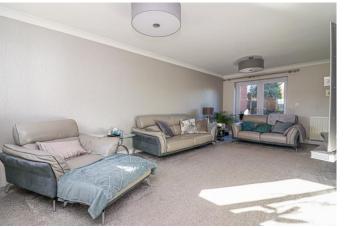

**Porch** 

Wc

Hallway

Lounge 10' 10" x 21' 8" (3.30m x 6.60m)

Dining Room 14' 9'' x 9' 9'' (4.49m x 2.97m)

Kitchen 9' 4" x 11' 5" (2.84m x 3.48m)

Conservatory 14' 9" x 10' 3" (4.49m x 3.12m)

Double Garage 16' 11" x 17' 6" (5.15m x 5.33m)