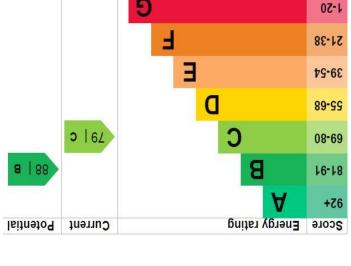

## Juniper Drive

Christchurch, Dorset, BH23 4UT

£599,000

A well-presented FOUR BEDROOM DETACHED family home situated in the sought-after Hoburne development. The ground floor accommodation comprises of a spacious living area, WC, modern kitchen, utility area, dining room and conservatory that leads out onto the wraparound garden. To the first floor there are four good sized bedrooms with the main benefitting from an ensuite and a separate family bathroom. The property is set on a LARGER THAN AVERAGE PLOT whilst additional benefits include a DOUBLE ELECTRIC DOOR GARAGE, ample OFF-ROAD PARKING and being located within the Highcliffe school catchment area. AN EARLY VIEWING IS STRONGLY RECOMMENDED.