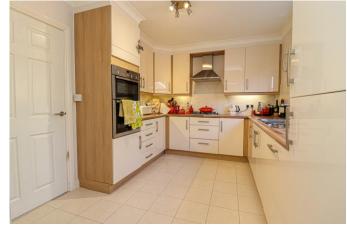

**Porch** 

Wc

Hallway

Lounge 10' 10" x 21' 8" (3.30m x 6.60m)

Dining Room 14' 9'' x 9' 9'' (4.49m x 2.97m)

Kitchen 9' 4" x 11' 5" (2.84m x 3.48m)

Conservatory 14' 9" x 10' 3" (4.49m x 3.12m)

Double Garage 16' 11" x 17' 6" (5.15m x 5.33m)