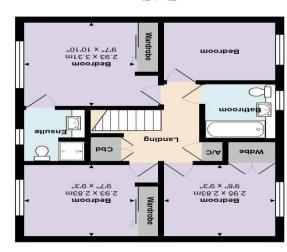

Utility

**First Floor Landing** 

**Family Bathroom** 

Bedroom 1 10' 10" x 9' 7" (3.30m x 2.92m)

**En-suite** 

Bedroom 2 9' 3" x 9' 8" (2.82m x 2.94m)

First Floor

All measurements are approximate and for display purposes only Total Area: 163.7 m² ... 1762 ft²