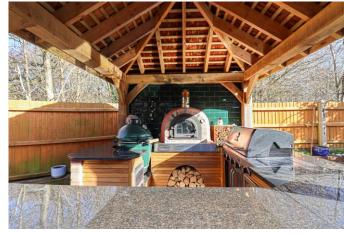

## Juniper Drive

Christchurch, Dorset, BH23 4UT

£599,000

A well-presented FOUR BEDROOM DETACHED family home situated in the sought-after Hoburne development. The ground floor accommodation comprises of a spacious living area, WC, modern kitchen, utility area, dining room and conservatory that leads out onto the wraparound garden. To the first floor there are four good sized bedrooms with the main benefitting from an ensuite and a separate family bathroom. The property is set on a LARGER THAN AVERAGE PLOT whilst additional benefits include a DOUBLE ELECTRIC DOOR GARAGE, ample OFF-ROAD PARKING and being located within the Highcliffe school catchment area. AN EARLY VIEWING IS STRONGLY RECOMMENDED.