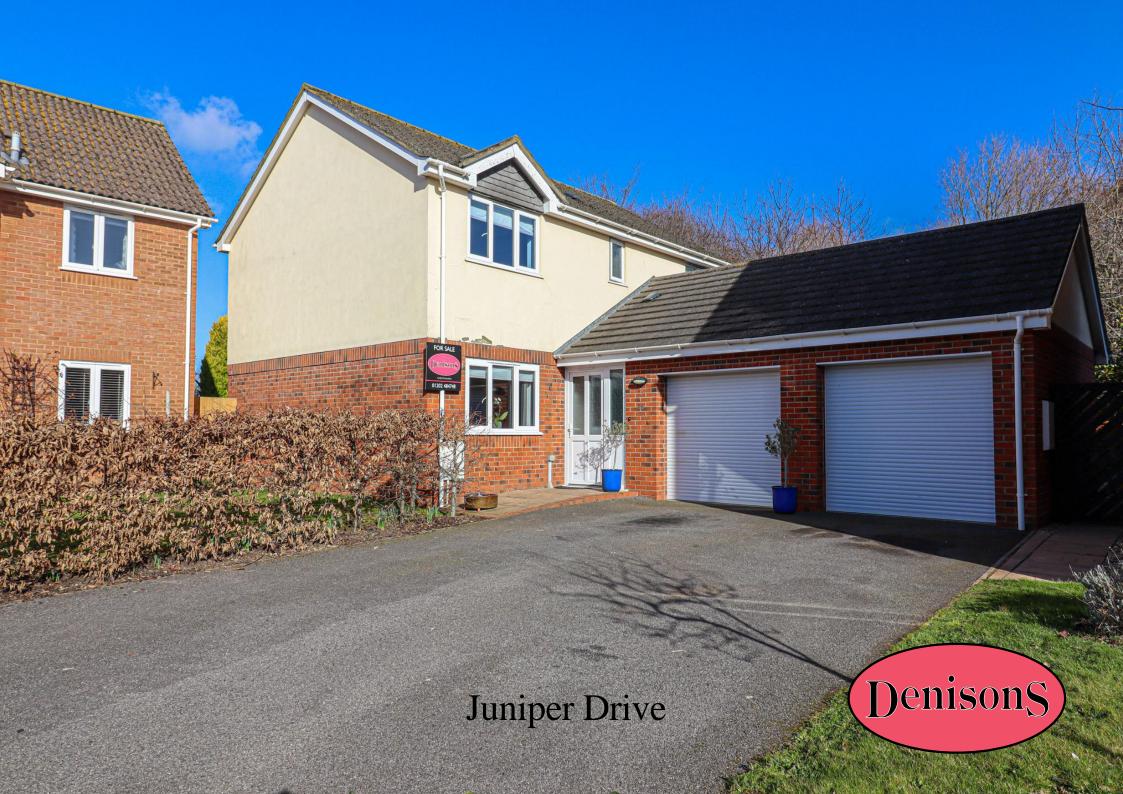

## Juniper Drive

Christchurch, Dorset, BH23 4UT

£599,000

A well-presented FOUR BEDROOM DETACHED family home situated in the sought-after Hoburne development. The ground floor accommodation comprises of a spacious living area, WC, modern kitchen, utility area, dining room and conservatory that leads out onto the wraparound garden. To the first floor there are four good sized bedrooms with the main benefitting from an ensuite and a separate family bathroom. The property is set on a LARGER THAN AVERAGE PLOT whilst additional benefits include a DOUBLE ELECTRIC DOOR GARAGE, ample OFF-ROAD PARKING and being located within the Highcliffe school catchment area. AN EARLY VIEWING IS STRONGLY RECOMMENDED.

**Porch** 

Wc

Hallway

Lounge 10' 10" x 21' 8" (3.30m x 6.60m)

Dining Room 14' 9'' x 9' 9'' (4.49m x 2.97m)

Kitchen 9' 4" x 11' 5" (2.84m x 3.48m)

Conservatory 14' 9" x 10' 3" (4.49m x 3.12m)

Double Garage 16' 11" x 17' 6" (5.15m x 5.33m)