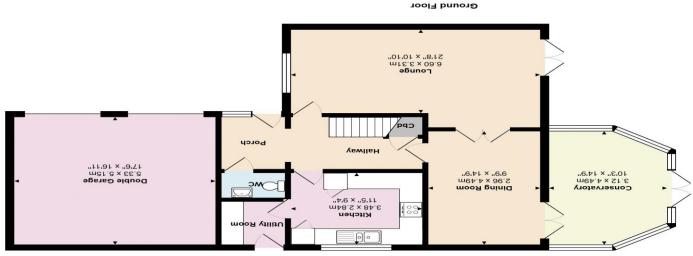

**Porch** 

Wc

Hallway

Lounge 10' 10" x 21' 8" (3.30m x 6.60m)

Dining Room 14' 9'' x 9' 9'' (4.49m x 2.97m)

Kitchen 9' 4" x 11' 5" (2.84m x 3.48m)

Conservatory 14' 9" x 10' 3" (4.49m x 3.12m)

Double Garage 16' 11" x 17' 6" (5.15m x 5.33m)