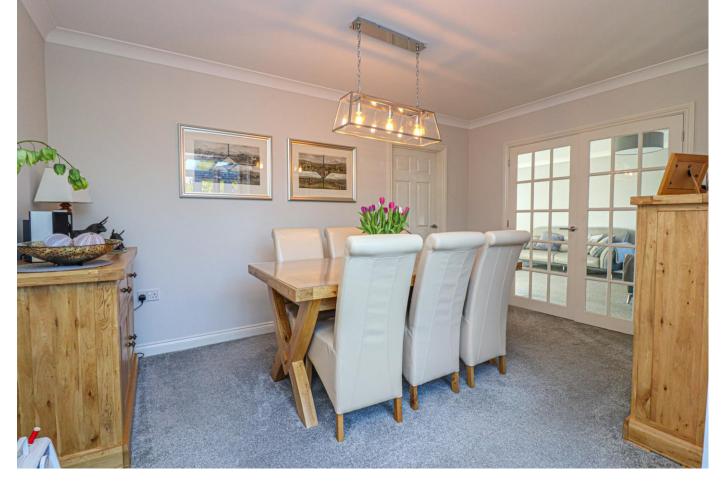

## Juniper Drive

Christchurch, Dorset, BH23 4UT

£599,000

A well-presented FOUR BEDROOM DETACHED family home situated in the sought-after Hoburne development. The ground floor accommodation comprises of a spacious living area, WC, modern kitchen, utility area, dining room and conservatory that leads out onto the wraparound garden. To the first floor there are four good sized bedrooms with the main benefitting from an ensuite and a separate family bathroom. The property is set on a LARGER THAN AVERAGE PLOT whilst additional benefits include a DOUBLE ELECTRIC DOOR GARAGE, ample OFF-ROAD PARKING and being located within the Highcliffe school catchment area. AN EARLY VIEWING IS STRONGLY RECOMMENDED.

**Porch** 

Wc

Hallway

Lounge 10' 10" x 21' 8" (3.30m x 6.60m)

Dining Room 14' 9'' x 9' 9'' (4.49m x 2.97m)

Kitchen 9' 4" x 11' 5" (2.84m x 3.48m)

Conservatory 14' 9" x 10' 3" (4.49m x 3.12m)

Double Garage 16' 11" x 17' 6" (5.15m x 5.33m)