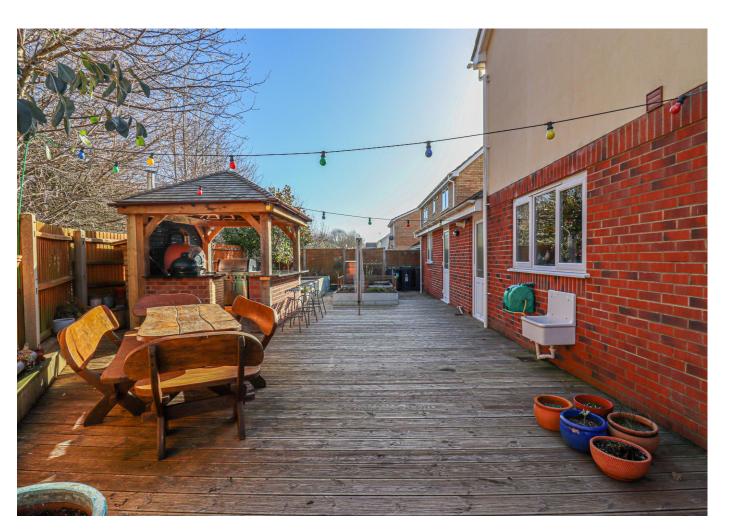

## Juniper Drive

Christchurch, Dorset, BH23 4UT

£599,000

A well-presented FOUR BEDROOM DETACHED family home situated in the sought-after Hoburne development. The ground floor accommodation comprises of a spacious living area, WC, modern kitchen, utility area, dining room and conservatory that leads out onto the wraparound garden. To the first floor there are four good sized bedrooms with the main benefitting from an ensuite and a separate family bathroom. The property is set on a LARGER THAN AVERAGE PLOT whilst additional benefits include a DOUBLE ELECTRIC DOOR GARAGE, ample OFF-ROAD PARKING and being located within the Highcliffe school catchment area. AN EARLY VIEWING IS STRONGLY RECOMMENDED.